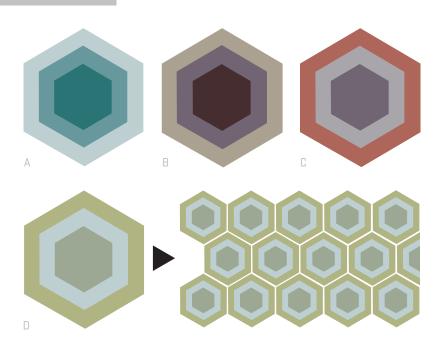

## **ONE-COLOR SOLIDS**

The small Minis
Collection
Hexagons are
a compact
2" x 2 1/4"

and a modern

take on a classic penny tile.
Our one-color, solid Echo
Collection
Hexagon tiles in 8" x 9" are another outstanding choice for a floor that will

create joy for generations.