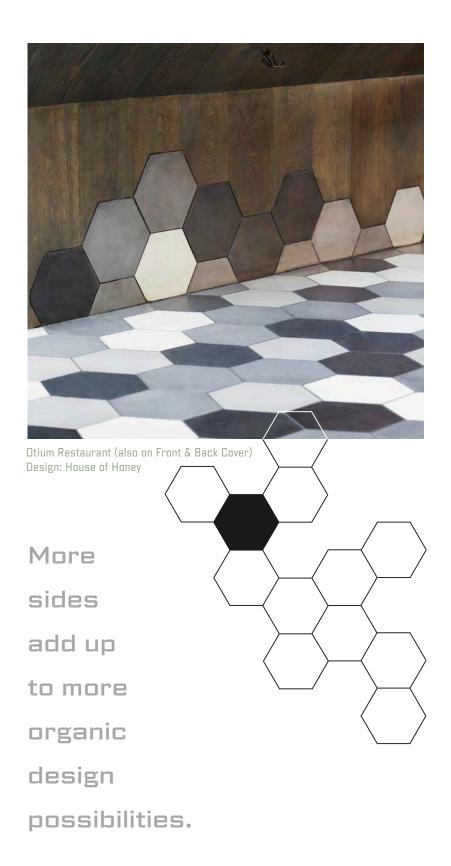

# Introducing Granada Tile's HEXAGON CEMENT TILES

From bees' honeycombs to a raft of bubbles, from the central spine of a turtle's shell to the micrograph of a snowflake, from the densely packed eyes of insects to the Giant's Causeway in Ireland, nature loves the geometric pattern of hexagons. Their beautiful regular shape and their innate strength make them a natural fit for cement tile. Like squares, these uniquely shaped tiles fit closely together. Like circles, they have a swooping softness. Their intriguing six-sided design brings a dynamic energy to any space.

The compelling beauty of this organic shape is comfortingly classic yet boldly modern and sophisticated.

Turn the same tile differently to create a very different pattern:

All patterned Hexagons (1800 series) available in 8"x 9" tiles only.