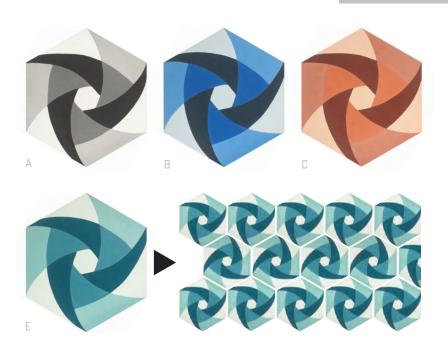

The compelling beauty of this organic shape is comfortingly classic yet boldly modern and sophisticated.

Turn the same tile differently to create a very different pattern:

All patterned Hexagons (1800 series) available in 8"x 9" tiles only.