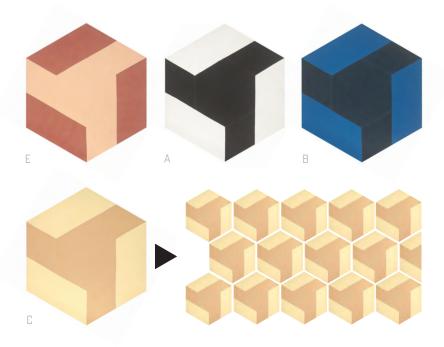

The compelling beauty of this organic shape is comfortingly classic yet boldly modern and sophisticated.

Turn the same tile differently to create a very different pattern:

All patterned Hexagons (1800 series) available in 8"x 9" tiles only.