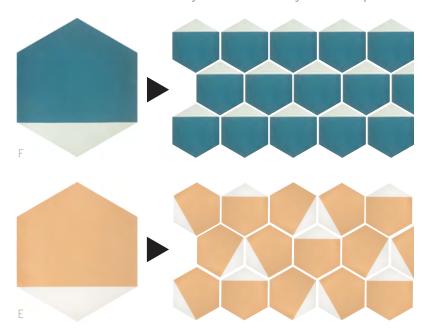

The compelling beauty of this organic shape is comfortingly classic yet boldly modern and sophisticated.

Turn the same tile differently to create a very different pattern:

All patterned Hexagons (1800 series) available in 8"x 9" tiles only.