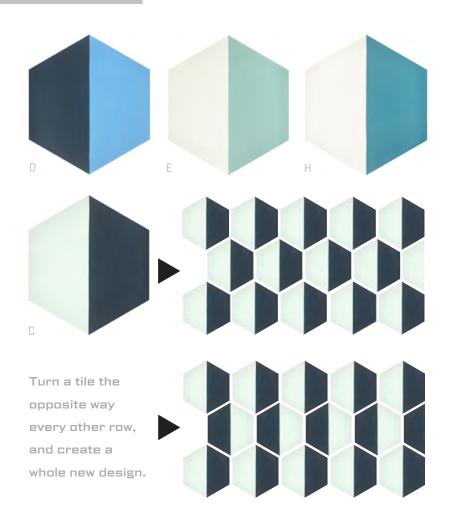

The compelling beauty of this organic shape is comfortingly classic yet boldly modern and sophisticated.

Turn the same tile differently to create a very different pattern:

All patterned Hexagons (1800 series) available in 8"x 9" tiles only.