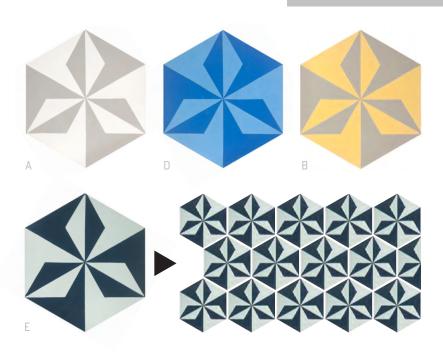

The compelling beauty of this organic shape is comfortingly classic yet boldly modern and sophisticated.

Turn the same tile differently to create a very different pattern:

All patterned Hexagons (1800 series) available in 8"x 9" tiles only.