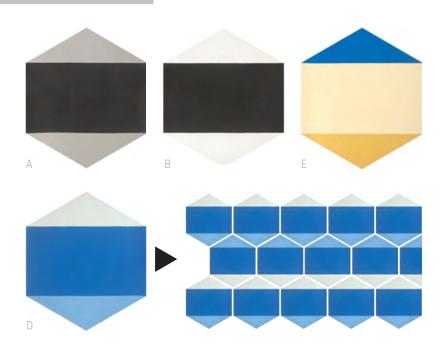

The compelling beauty of this organic shape is comfortingly classic yet boldly modern and sophisticated.

Turn the same tile differently to create a very different pattern:

All patterned Hexagons (1800 series) available in 8"x 9" tiles only.