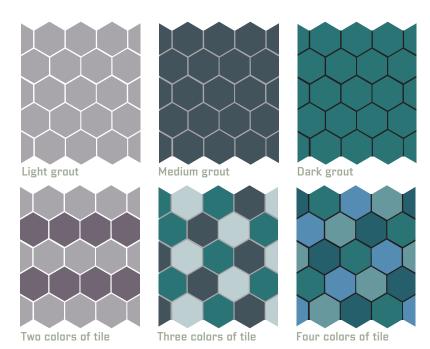

The compelling beauty of this organic shape is comfortingly classic yet boldly modern and sophisticated.

Turn the same tile differently to create a very different pattern:

All patterned Hexagons (1800 series) available in 8"x 9" tiles only.