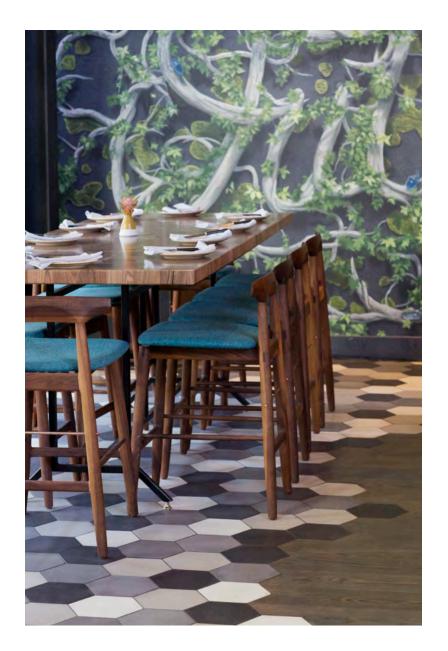

# Introducing Granada Tile's HEXAGON CEMENT TILES

From bees' honeycombs to a raft of bubbles, from the central spine of a turtle's shell to the micrograph of a snowflake, from the densely packed eyes of insects to the Giant's Causeway in Ireland, nature loves the geometric pattern of hexagons. Their beautiful regular shape and their innate strength make them a natural fit for cement tile. Like squares, these uniquely shaped tiles fit closely together. Like circles, they have a swooping softness. Their intriguing six-sided design brings a dynamic energy to any space.

We think our hexagon-shaped cement tiles will put a spell on you, inspiring you with their simple yet powerful charm. In singular tones of grey, white, and black they have a refreshing, zen simplicity; in colors and designs, they're playful yet refined.

The compelling beauty of this organic shape is comfortingly classic yet boldly modern and sophisticated.

Turn the same tile differently to create a very different pattern:

All patterned Hexagons (1800 series) available in 8"x 9" tiles only.