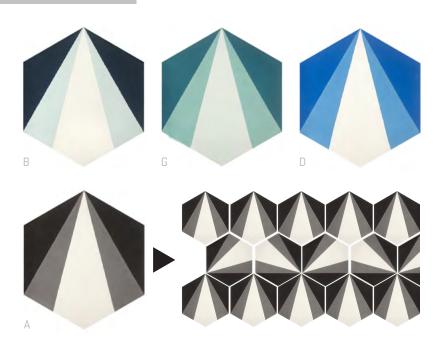

The compelling beauty of this organic shape is comfortingly classic yet boldly modern and sophisticated.

Turn the same tile differently to create a very different pattern:

All patterned Hexagons (1800 series) available in 8"x 9" tiles only.