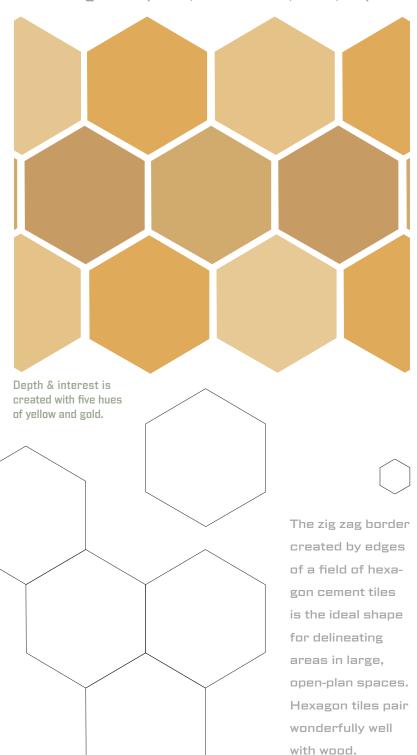

# Introducing Granada Tile's HEXAGON CEMENT TILES

From bees' honeycombs to a raft of bubbles, from the central spine of a turtle's shell to the micrograph of a snowflake, from the densely packed eyes of insects to the Giant's Causeway in Ireland, nature loves the geometric pattern of hexagons. Their beautiful regular shape and their innate strength make them a natural fit for cement tile. Like squares, these uniquely shaped tiles fit closely together. Like circles, they have a swooping softness. Their intriguing six-sided design brings a dynamic energy to any space.

The compelling beauty of this organic shape is comfortingly classic yet boldly modern and sophisticated.

Turn the same tile differently to create a very different pattern:

All patterned Hexagons (1800 series) available in 8"x 9" tiles only.