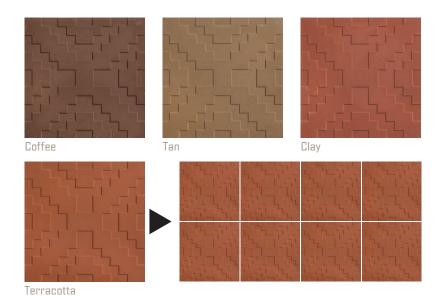

# MONTEROSSO

Relief patterned cement tiles from Granada Tile propel the enduring designs of classic cement tile into the modern era.