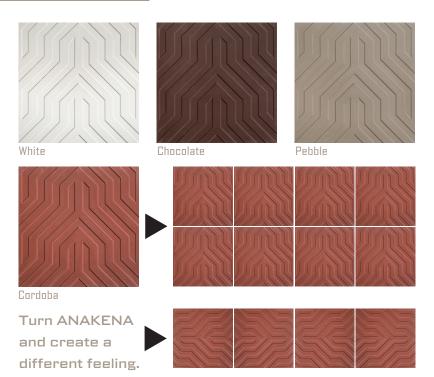

### ANAKENA

# MONTEROSSO

Relief patterned cement tiles from Granada Tile propel the enduring designs of classic cement tile into the modern era.