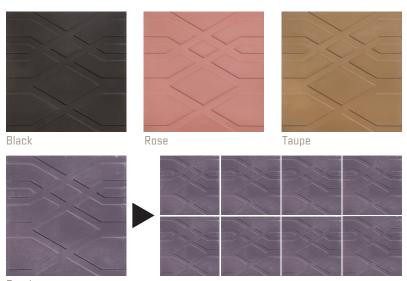

puts a whole new spin on your surfaces. Introducing relief patterned tiles from Granada Tile. These tiles offer a beautiful textured finish that layers your space with beauty and depth.

### ANAKENA



## GRACE



# MONTEROSSO



Relief patterned cement tiles from Granada Tile propel the enduring designs of classic cement tile into the modern era.

# NORONHA



# POLIHALE



New technology enables Granada Tile to shift the emphasis away from color and into texture and tone.

## RAILAY



# RHOSSILI



Contemporary angles and sinuous curves make them modern. Granada Tile's legendary quality makes them durable and easy to fall in love with.

# TANGALLE



# TEAVORA



Matte and shine are interwoven to achieve an astonishing depth that layers your space with mystery and intrigue.

# WALVIS



#### Purple

# WHITEHAVEN



### One color? Yes. One note? Not at all.

Granada Tile's collection of relief patterned cement tiles brings a strong, modern tone to your space.



Contact us: sales@granadatile.com

213.788.4238

Find Granada Tile at all your favorite social media sites: