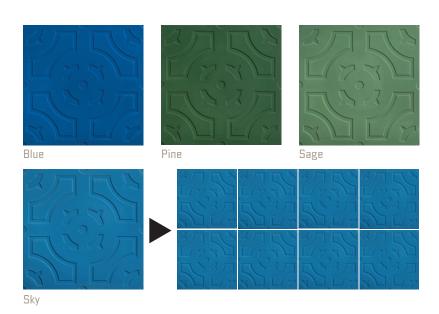

GRANADA TILE



2017 Volume Eight

## 11 RELIEF PATTERNS

## GRANADA TILE

#### EXPLORE OUR LOOK BOOK

### Introducing The Next Generation Of Cement Tile.

A sigh of relief. A breath of fresh air. Something new's happening in the world of patterned cement tiles that puts a whole new spin on your surfaces. Introducing relief patterned tiles from Granada Tile. These tiles offer a beautiful textured finish that layers your space with beauty and depth.

### ANAKENA



## GRACE



# MONTEROSSO



Relief patterned cement tiles from Granada Tile propel the enduring designs of classic cement tile into the modern era.

# NORONHA



# POLIHALE



New technology enables Granada Tile to shift the emphasis away from color and into texture and tone.

## RAILAY



# RHOSSILI



Contemporary angles and sinuous curves make them modern. Granada Tile's legendary quality makes them durable and easy to fall in love with.

# TANGALLE



# TEAVORA



Matte and shine are interwoven to achieve an astonishing depth that layers your space with mystery and intrigue.

# WALVIS



#### Purple

# WHITEHAVEN



### One color? Yes. One note? Not at all.

Granada Tile's collection of relief patterned cement tiles brings a strong, modern tone to your space.



Contact us: sales@granadatile.com

213.788.4238

Find Granada Tile at all your favorite social media sites: