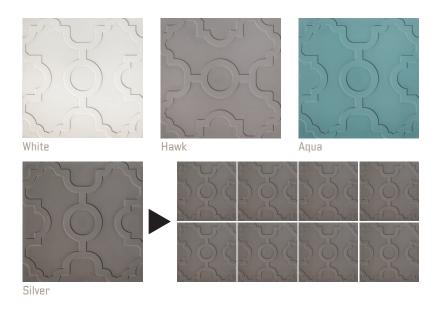

# MONTEROSSO

Relief patterned cement tiles from Granada Tile propel the enduring designs of classic cement tile into the modern era.