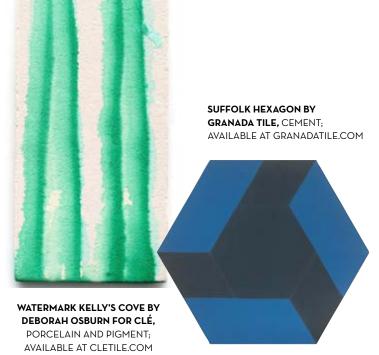

## BOLD Tile

DARE TO ADORN YOUR WALLS AND FLOORS WITH TILES THAT SPEAK VOLUMES

**COLUMBIA SILVER BY PORCELANOSA. PORCELAIN:** AVAILABLE AT PORCELANOSA-USA.COM

SUBLIME BOUQUET BY AKDO, AZURITE WITH TALC AND INK: AVAILABLE AT DA VINCI MARBLE, DAVINCIMARBLE.COM