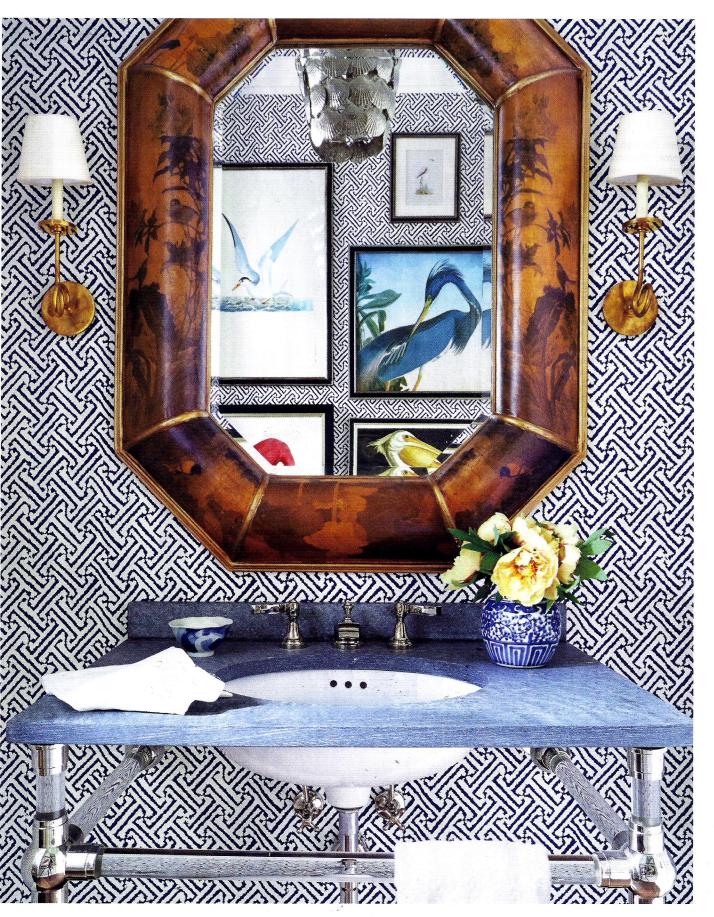

**ABOVE:** Java Grande wallpaper from China Seas is a bold backdrop for the powder room. The mirror is vintage. Gramercy Glass washstand, Restoration Hardware. **OPPOSITE:** Calais tiles from Granada Tile enliven the lanai and carry the home's profusion of blue and white outdoors. Wicker furniture from Kingsley-Bate with cushions in Perennials' Rough 'n Rowdy fabric surrounds the Bornova coffee table from Ballard Designs.