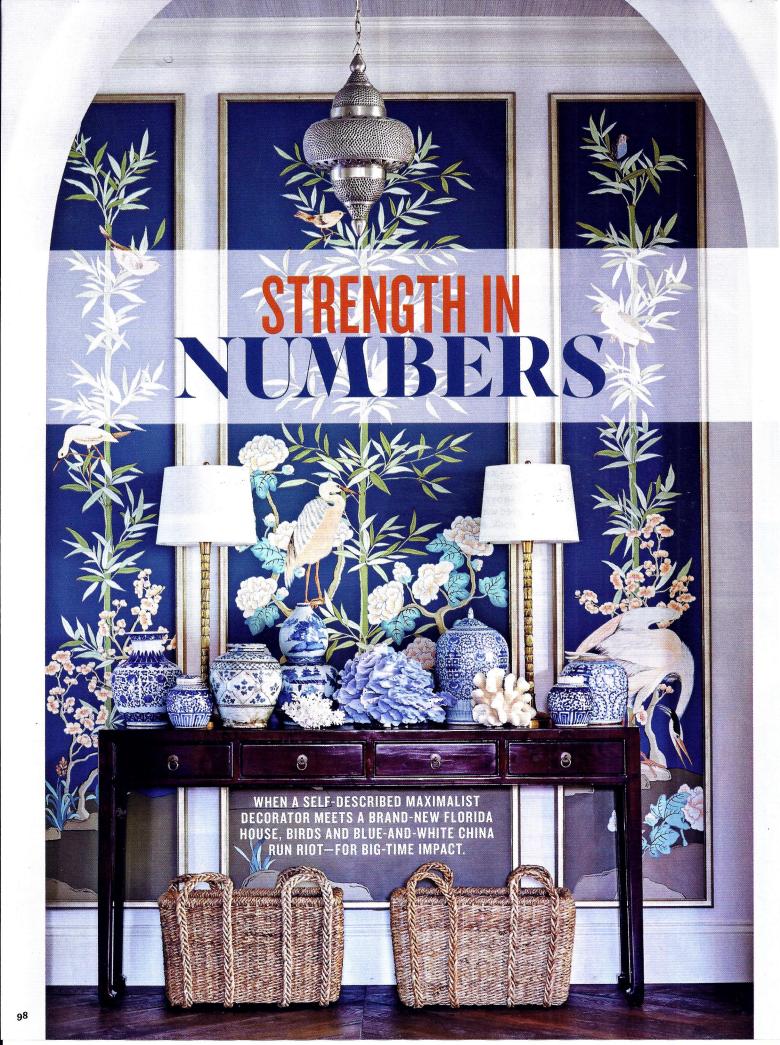

**ABOVE:** Java Grande wallpaper from China Seas is a bold backdrop for the powder room. The mirror is vintage. Gramercy Glass washstand, Restoration Hardware. **OPPOSITE:** Calais tiles from Granada Tile enliven the lanai and carry the home's profusion of blue and white outdoors. Wicker furniture from Kingsley-Bate with cushions in Perennials' Rough 'n Rowdy fabric surrounds the Bornova coffee table from Ballard Designs.

# lesources

A listing of designers, manufacturers, distributors, and retailers featured in this issue. For complete product information, go to housebeautiful.com/resources.

THE SYMBOL (T) = TO THE TRADE. "To the trade" means a manufacturer sells primarily to design professionals. Many design centers offer hourly decorating and shopping services that can assist yo