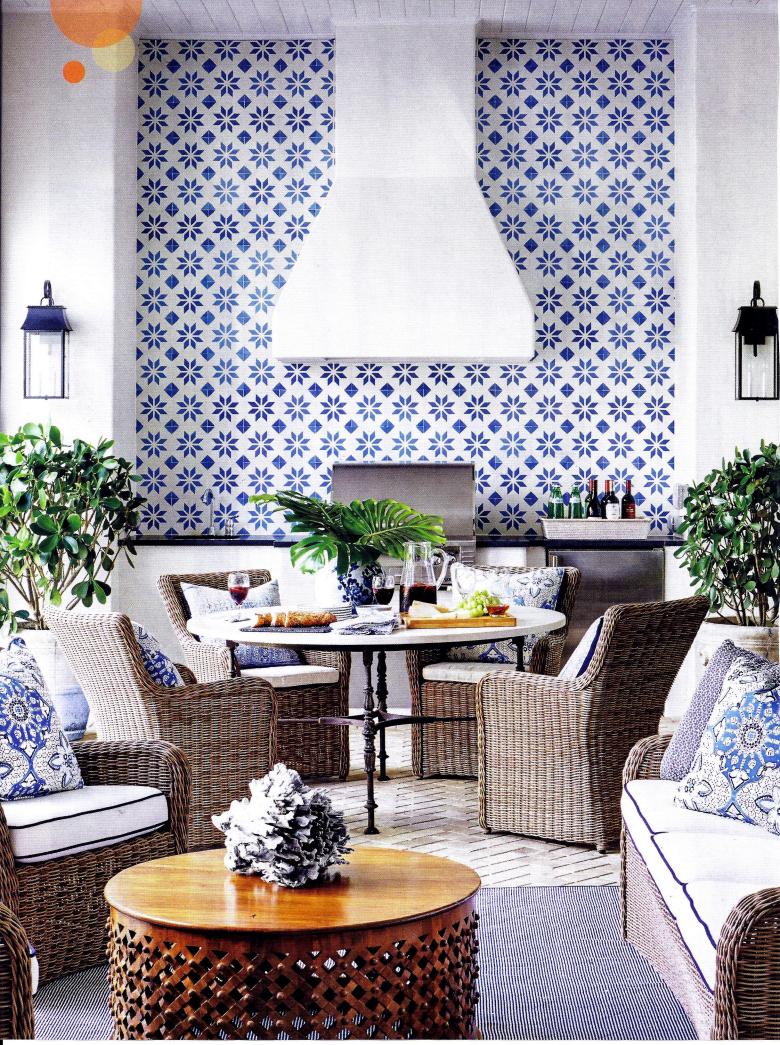

**ABOVE:** Java Grande wallpaper from China Seas is a bold backdrop for the powder room. The mirror is vintage. Gramercy Glass washstand, Restoration Hardware. **OPPOSITE:** Calais tiles from Granada Tile enliven the lanai and carry the home's profusion of blue and white outdoors. Wicker furniture from Kingsley-Bate with cushions in Perennials' Rough 'n Rowdy fabric surrounds the Bornova coffee table from Ballard Designs.